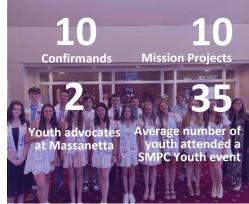

3 %

Scouts in BSA Troops 119 and 219 and Pack 119

Animals blessed at the Blessing of the Animals

Eagle Scouts in Troops 119 & 219
Eagle Scout
projects completed on campus

1,200

Bagged lunches donated to Roof Above